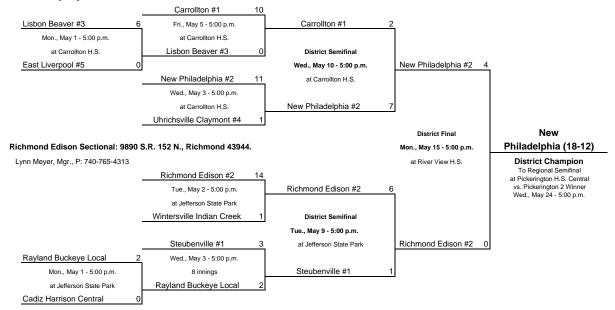

Carrollton Sectional: 252 Third St. N.E. Carrollton 44615.

Howard George, Mgr., P: 330-627-8410