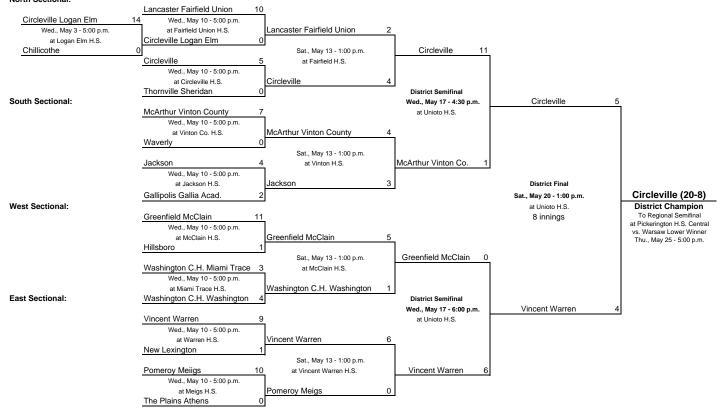

## Chillicothe District: Unioto H.S., 14193 Pleasant Valley Rd., Chillicothe 45601. Tony Taylor, Mgr., P: 740-773-4105 North Sectional: