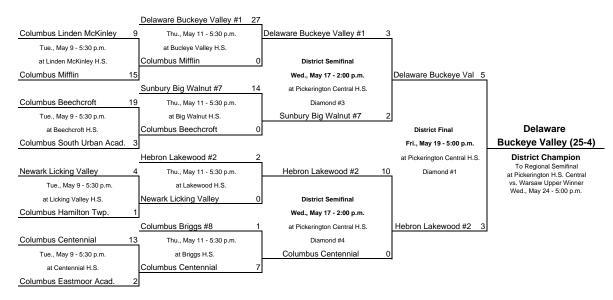

## 2006 OHSAA Regional Softball Sectional/District Tournament Brackets Division II, Region 7 - Pickerington

Pickerington High School Central, 300 Opportunity Way, Pickerington 43147. Betsy Hoffman, Mgr., P: 614-830-2732
# - indicates seed at sectional draw

Pickerington #2 District: Pickerington H.S. Central, 300 Opportunity Way, Pickerington. Betsy Hoffman, Mgr., P: 614-830-2732

Home team is the top team on the bracket and will host the sectional games.

Warsaw Upper District: River View H.S., 26496 S.R. 60 N., Warsaw. Ron Tisko, Mgr., P: 740-824-3521