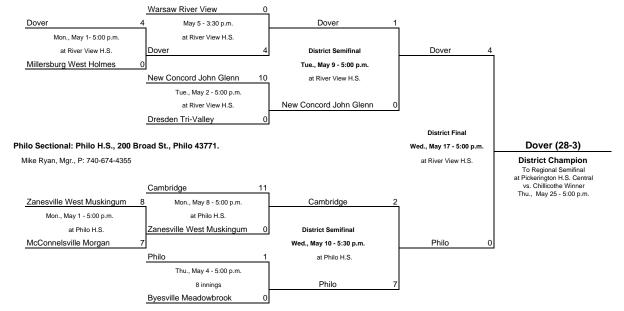

## Warsaw Lower District: River View H.S., 26496 S.R. 60 N., Warsaw. Ron Tisko, Mgr., P: 740-824-3521

River View Sectional: River View H.S., 26496 SR 60 N., Warsaw 43884

Ron Tisko Mgr., P: 740-824-3521