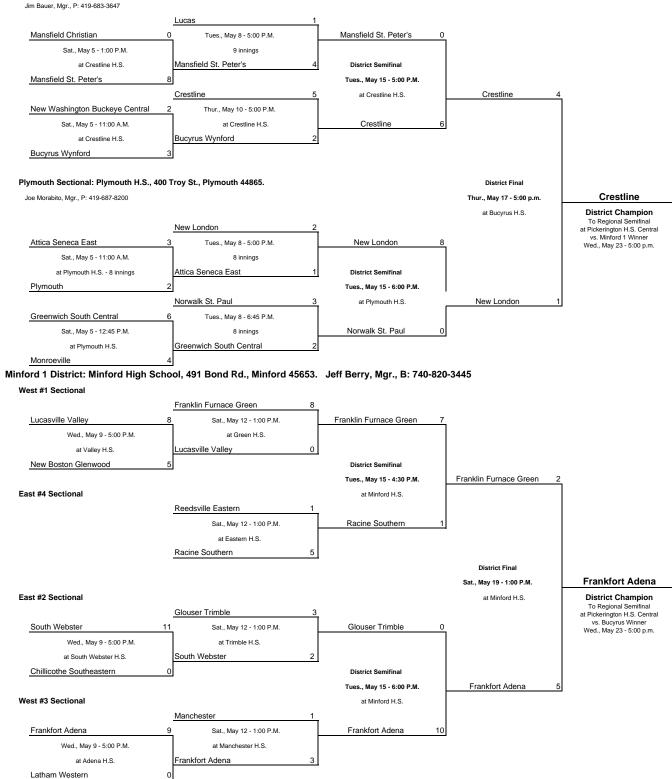

## Minford 2 District: Minford High School, 491 Bond Rd., Minford 45653. Jeff Berry, Mgr., B: 740-820-3445

East #1 Sectional

Waterford Crown City South Gallia Sat., May 12 - 1:00 P.M. Waterford 20 Wed., May 9 - 5:00 P.M. at Waterford H.S. Crown City South Gallia at South Gallia H.S. Corning Miller District Semifinal Thur., May 17 - 4:30 P.M. Waterford 0 West #4 Sectional at Minford H.S. Proctorville Fairfield 15 Sat., May 12 - 5:00 P.M. Proctorville Fairfield at Fairfield H.S. Mowrystown Whiteoak District Final Sat., May 19 - 3:00 P.M. Portsmouth Clay West #2 Sectional at Minford H.S. **District Champion** To Regional Semifinal Portsmouth Clay at Pickerington H.S. Central vs. Pickerington Winner Thur., May 24 - 5:00 p.m. Portsmouth Notre Dame 11 Sat., May 12 - 1:00 P.M. Portsmouth Clay 11 Wed., May 9 - 5:00 P.M. at Clay H.S. at Notre Dame H.S. Portsmouth Notre Dame District Semifinal Portsmouth Sciotoville Community Thur., May 17 - 6:00 P.M. Portsmouth Clay at Minford H.S. East #3 Sectional Willow Wood Symmes Valley 7 Sat., May 12 - 1:00 P.M. Willow Wood Symmes Valley at Symmes Valley H.S. Beaver Eastern