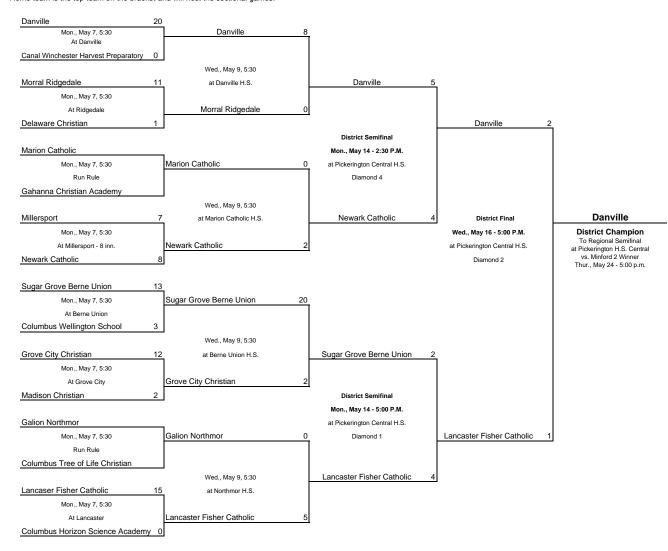

Pickerington H.S. Central, 300 Opportunity Way., Pickerington 43147. Besty Hoffman, Mgr., P: 614-830-2732



Crestline Sectional: Crestline H.S., 7854 Oldfield Rd., Crestline 44827.



Pickerington H.S. Central, 300 Opportunity Way., Pickerington 43147. Besty Hoffman, Mgr., P: 614-830-2732 # - indicates seed at sectional draw

Pickerington District: Pickerington H.S. Central, 300 Opportunity Way, Pickerington 43147.

Betsy Hoffman, Mgr., P: 614-830-2732 Home team is the top team on the bracket and will host the sectional games.



## Minford 2 District: Minford High School, 491 Bond Rd., Minford 45653. Jeff Berry, Mgr., B: 740-820-3445

East #1 Sectional

Waterford Crown City South Gallia Sat., May 12 - 1:00 P.M. Waterford 20 Wed., May 9 - 5:00 P.M. at Waterford H.S. Crown City South Gallia at South Gallia H.S. Corning Miller District Semifinal Thur., May 17 - 4:30 P.M. Waterford 0 West #4 Sectional at Minford H.S. Proctorville Fairfield 15 Sat., May 12 - 5:00 P.M. Proctorville Fairfield at Fairfield H.S. Mowrystown Whiteoak District Final Sat., May 19 - 3:00 P.M. Portsmouth Clay West #2 Sectional at Minford H.S. **District Champion** To Regional Semifinal Portsmouth Clay at Pickerington H.S. Central vs. Pickerington Winner Thur., May 24 - 5:00 p.m. Portsmouth Notre Dame 11 Sat., May 12 - 1:00 P.M. Portsmouth Clay