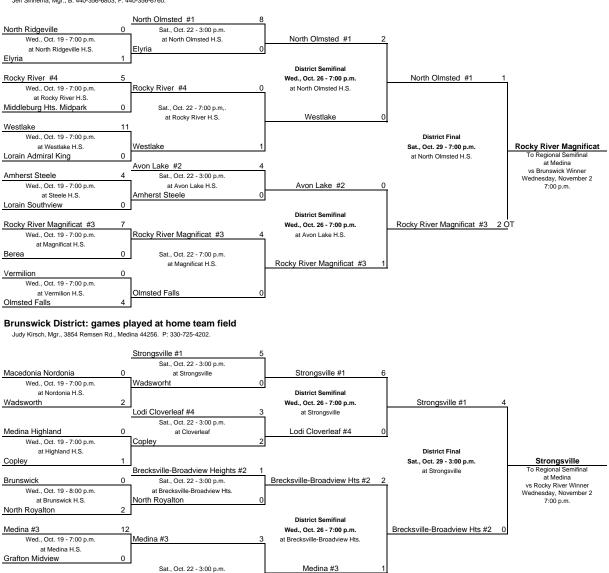

## **Division 1, Region 2 Continued**

Home Team is Top Team on Bracket # - indicates sectional seed Times are subject to change.

Rocky River District: games played at home team field Jeff Sinnema, Mgr., B: 440-356-6803; F: 440-356-6760.