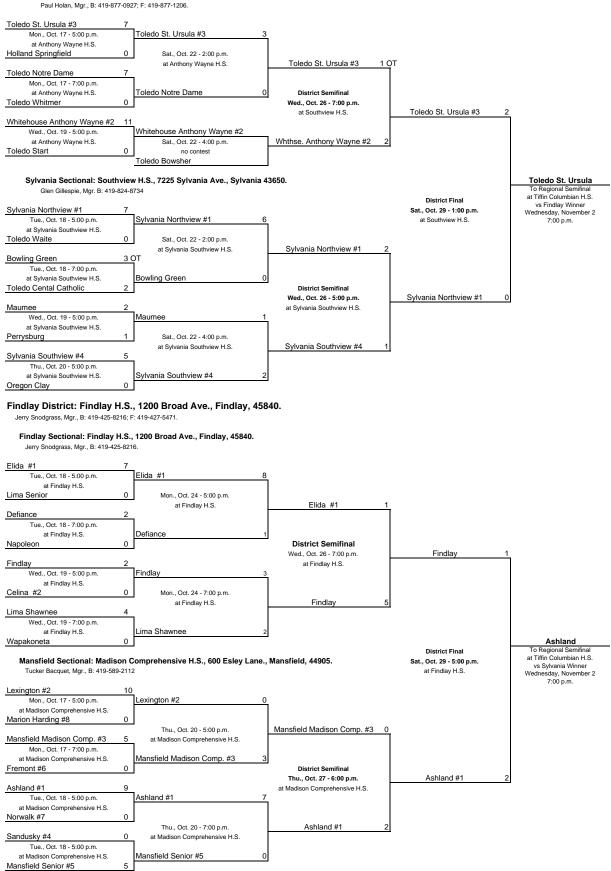

## **OHSAA 2005 SOCCER TOURNAMENT - GIRLS DIVISION I**

**Region 2 - Tournament Bracket** 

Home Team is Top Team on Bracket # - indicates sectional seed Times are subject to change.

## Sylvania District: Sylvania Southview H.S., 7225 Sylvania Ave, Sylvania 43560.

Glen Gillespie, Mgr., B: 419-824-8734; F: 419-824-8678.

Anthony Wayne Sectional: Anthony Wayne H.S., 5967 Finzel Rd. Whitehouse 43571