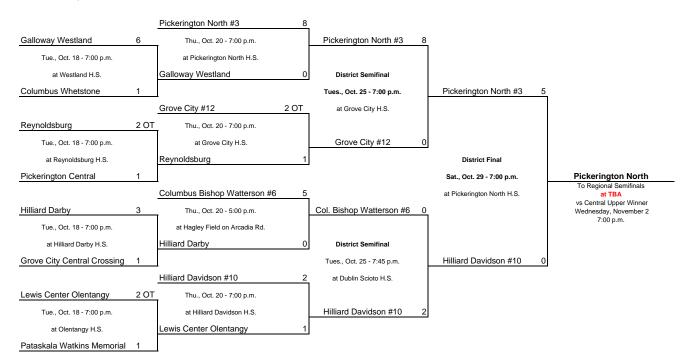

## Central Middle District: Home team is the top team on bracket and will host games

Don Muenz, Mgr., 132 W. Rathbone Rd., Columbus, 43214. Cell: 614-314-0496; B:and F: 614-885-2550