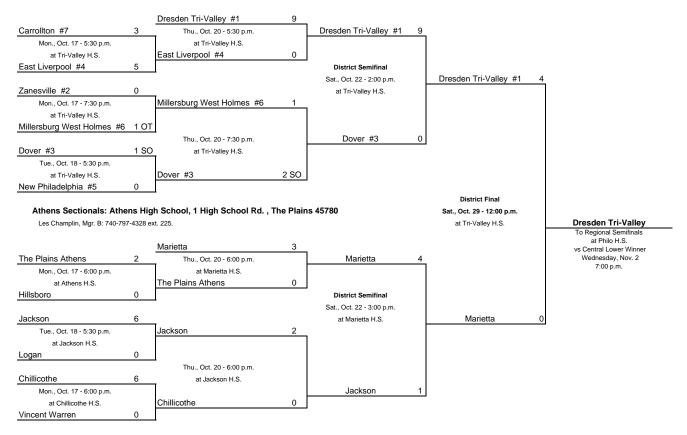

### East/Southeast: Athens High School, 1 High School Rd., The Plains 45780.

Les Champlin, Mgr., Athens High School. B: 740-797-4328, ext. 225.

### Dresden Sectional: Tri-Valley H.S., 46 Muskingum Ave., P.O. Box 125, Dreden 43821

Kim Waaland, Mgr. B: 740-754-1919