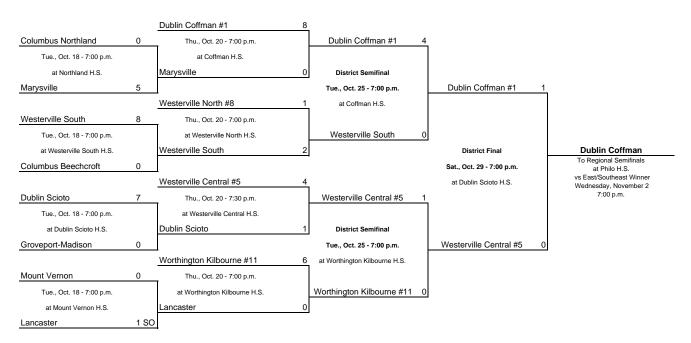

# Central Lower District: Home team is the top team on bracket and will host games

Don Muenz, Mgr., 132 W. Rathbone Rd., Columbus, 43214. Cell: 614-314-0496; B:and F: 614-885-2550