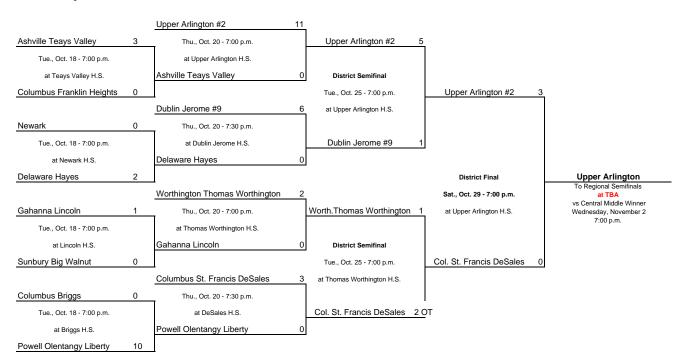

## Central Upper District: Home team is the top team on bracket and will host games

Don Muenz, Mgr., 132 W. Rathbone Rd., Columbus, 43214. Cell: 614-314-0496; B:and F: 614-885-2550