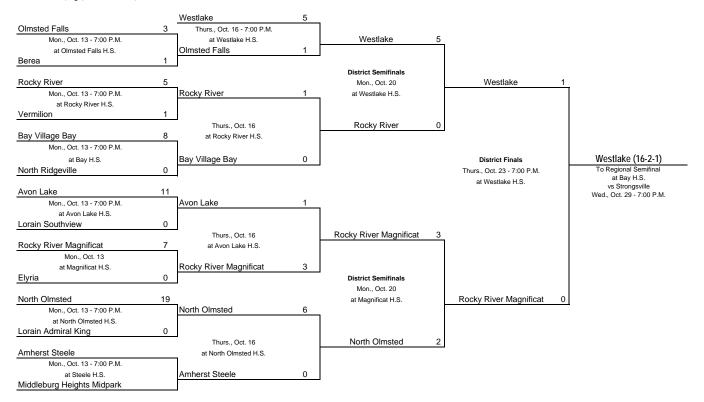

# Rocky River District: games played at home team field

Jeff Sinnema, Mgr., B: 440-356-6803; F: 440-356-6760.