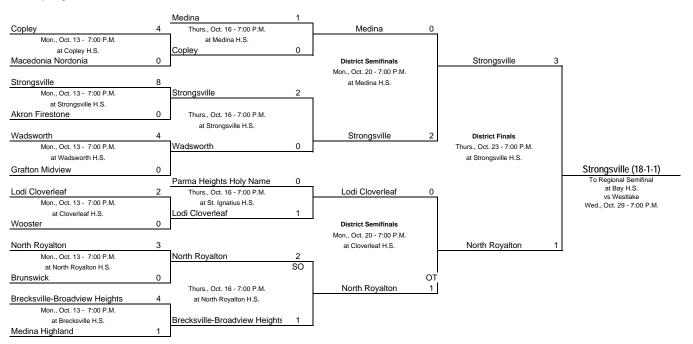

## Brunswick District: games played at home team field

Tom Taylor, Mgr., 330-273-0496