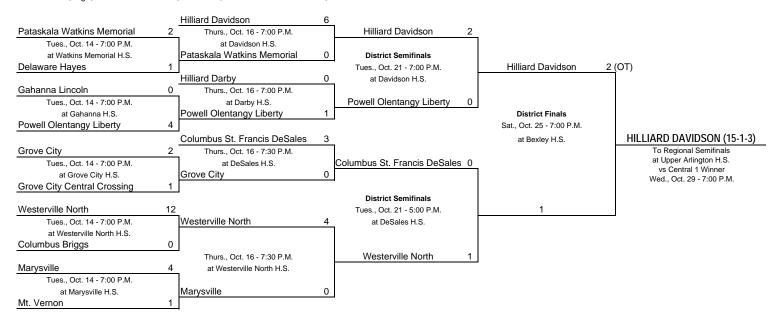

### **Division 1, Region 3 Continued**

Home Team is Top Team on Bracket # - indicates sectional seed Times are subject to change.

## Central 1 District: Home team is the top team on bracket and will host games

Don Muenz, Mgr., 132 W. Rathbone Rd., Columbus, 43214. Cell: 614-314-0496; B:and F: 614-885-2550