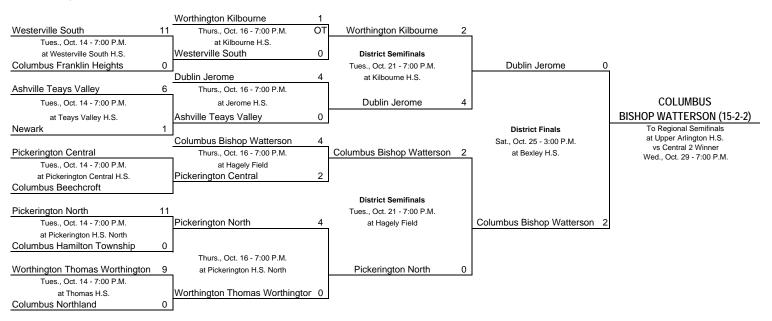

### **Division 1, Region 3 Continued**

Home Team is Top Team on Bracket # - indicates sectional seed Times are subject to change.

### Central 2 District: Home team is the top team on bracket and will host games

Don Muenz, Mgr., 132 W. Rathbone Rd., Columbus, 43214. Cell: 614-314-0496; B:and F: 614-885-2550