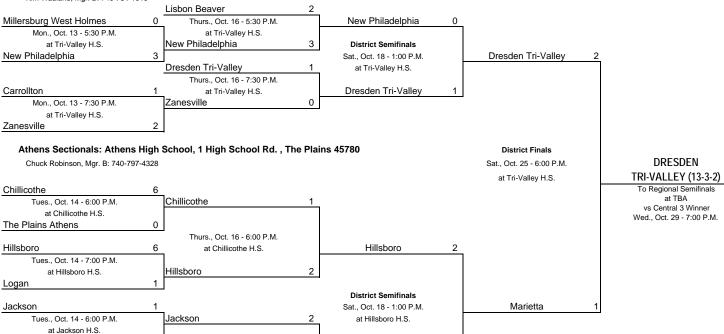

### East/Southeast: Tri-Valley H.S., 46 Muskingum Ave., P.O. Box 125, Dresden 43821

Kim Waaland, Mgr. B: 740-754-1919

Dresden Sectional: Tri-Valley H.S., 46 Muskingum Ave., P.O. Box 125, Dreden 43821

Kim Waaland, Mgr. B: 740-754-1919

Washington C.H. Miami Trace

Vincent Warren

Tues., Oct. 14 - 5:00 P.M.

at Marietta H.S.

# Central 3 District: Home team is the top team on bracket and will host games

Marietta

Thurs., Oct. 16 - 6:00 P.M.

at Jackson H.S.

0

4

Don Muenz, Mgr., 132 W. Rathbone Rd., Columbus, 43214. Cell: 614-314-0496; B:and F: 614-885-2550

Marietta

3

OT

3