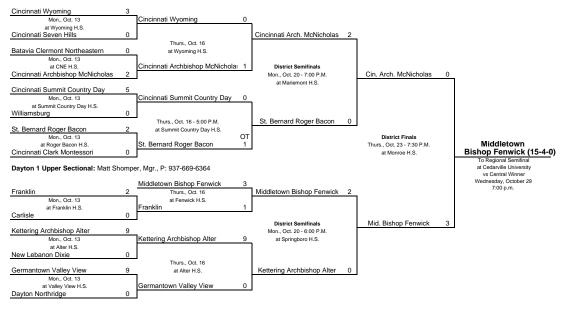

### Monroe District: games played at home team field

Gene Bishop, Mgr., C: 513-225-5334;

Cincinnati 2 Lower Sectional: Gene Bishop., Mgr., 513-225-5334

### Division 2, Region 7 Continued

Home Team is Top Team on Bracket # - indicates sectional seed Times are subject to change.