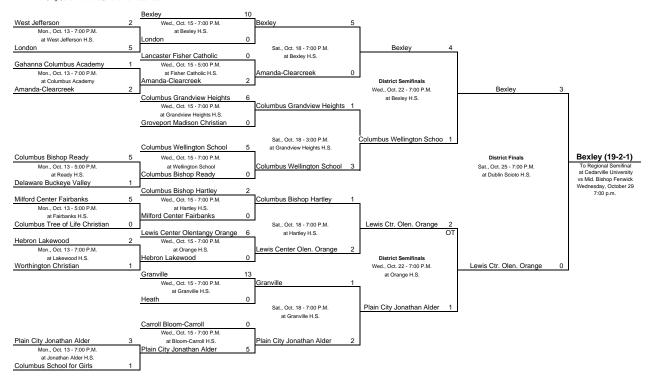

# OHSAA 2008 SOCCER TOURNAMENT - GIRLS DIVISION II

Region 7 - Tournament Bracket

Home Team is Top Team on Bracket # - indicates sectional seed Times are subject to change

#### Central District: games played at home team field

Don Muenz, Mgr., C: 614-314-0496: B and F: 614-885-2550