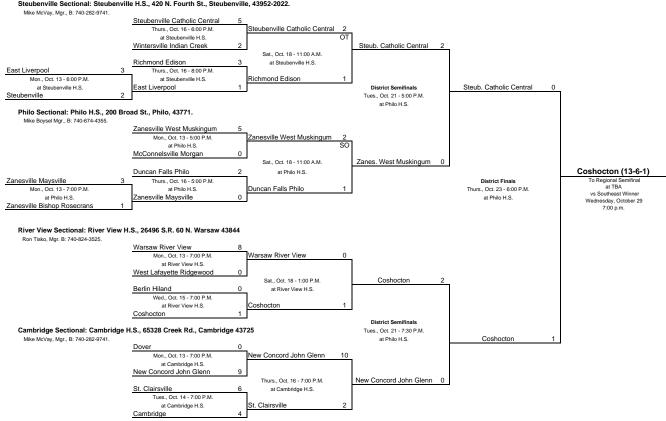

## Southeast District: Chillicothe High School, 381 Yoctangee Pkwy., Chillicothe 45601-1658.