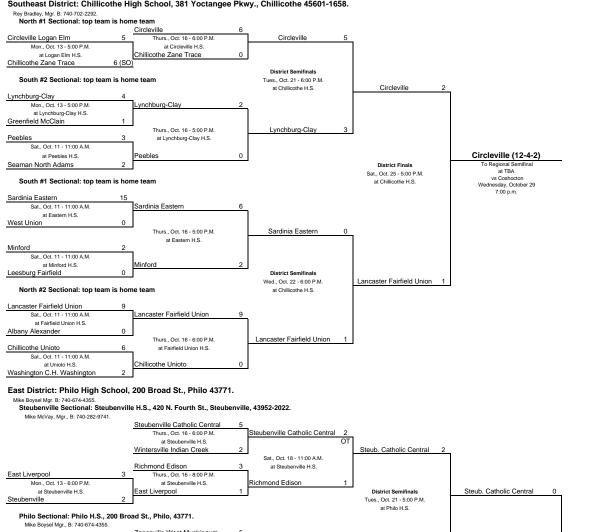

## Southeast District: Chillicothe High School, 381 Yoctangee Pkwy., Chillicothe 45601-1658.